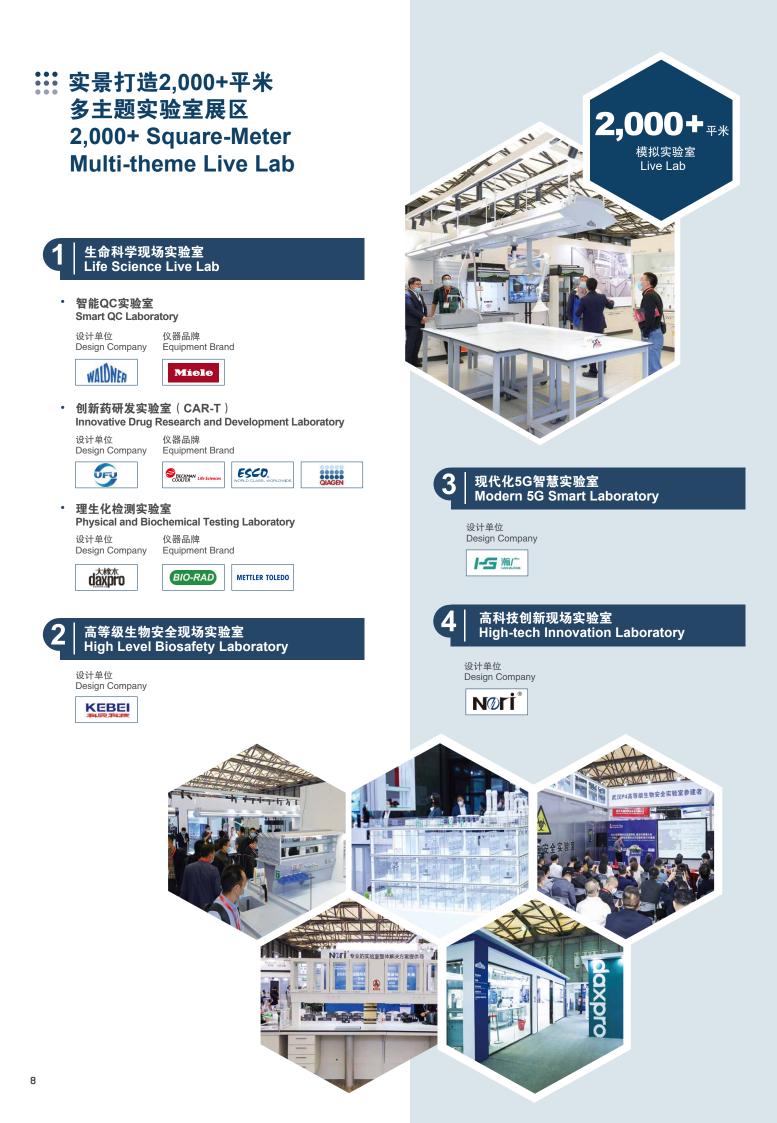

# 实景打造 多主题实验室展区 现场实验室与 创新展区相结合

# Multi-theme Live Labs & Innovation Area

"Safe, intelligent, and sustainable" are the three key words of labtech China Congress, which are fully reflected by the products and technologies presented at the congress. The Live Labs and the Innovation Area bring together new laboratory instruments, equipment and consumables, laboratory furniture and construction technology. Through real-scenario demonstrations, operations, and lectures on scientific and efficient management models, modern laboratory design, intelligent and IT-based technology, the congress offers laboratory and automation instruments and equipment, software, services and laboratory construction solutions, and promote the development of Chinese laboratories.

在舒适与高效的空间中打造场景式、体验式、沟通式与启发 式的参与环境,提升沟通质量与效率。

Create a real-life environment in a comfortable and efficient space for better communicative and inspiring experiences.